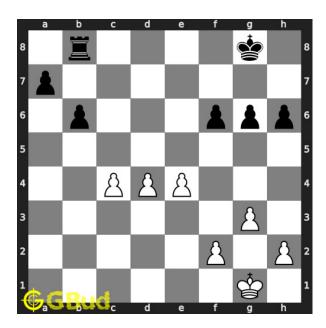

# Easy chess puzzle 0056

Figure 1: Solve this easy chess puzzle 0056. Gain queen through a fork @ https://gbud.in/g4x7pg1

Figure 2: Solve this chess puzzle online with solution @ https://gbud.in/g4x7pg1

#### Solution 1

**Initial board position** This is the initial board position of easy chess puzzle 0056.

Figure 3: Initial board position of easy chess puzzle 0056

Move 1 Move by white

Figure 4: Bc4+ - This is a bishop fork since the bishop attacks the queen and king at the same time. Queen is forced to respond since it will be captured any way