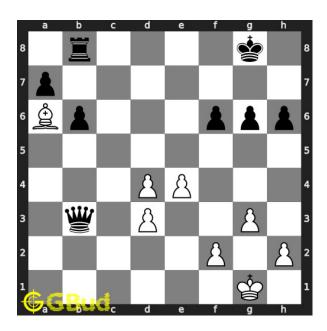

#### Solution 1

**Initial board position** This is the initial board position of easy chess puzzle 0056.

Figure 3: Initial board position of easy chess puzzle 0056

Move 1 Move by white

Figure 4: Bc4+ - This is a bishop fork since the bishop attacks the queen and king at the same time. Queen is forced to respond since it will be captured any way