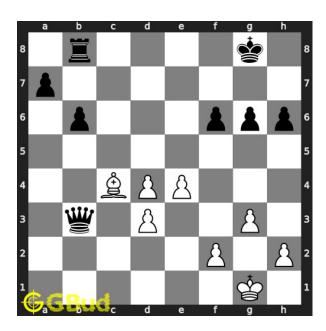

#### Move 2 Move by black

Figure 5: Qxc4 - Opponent understands that they will anyhow lose their queen. They may want to have a maximum damage to you before their queen is captured. Hence they capture your bishop which is a desparado move.