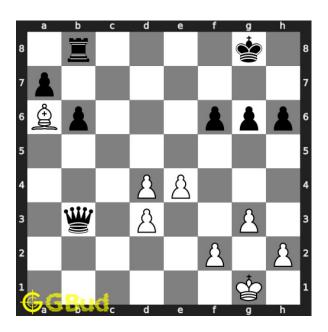

# Easy chess puzzle 0056

Figure 1: Solve this easy chess puzzle 0056. Gain queen through a fork @ https://gbud.in/g4x7pg1

Figure 2: Solve this chess puzzle online with solution @ https://gbud.in/g4x7pg1

#### Solution 1

**Initial board position** This is the initial board position of easy chess puzzle 0056.

Figure 3: Initial board position of easy chess puzzle 0056

Move 1 Move by white

Figure 4: Bc4+ - This is a bishop fork since the bishop attacks the queen and king at the same time. Queen is forced to respond since it will be captured any way