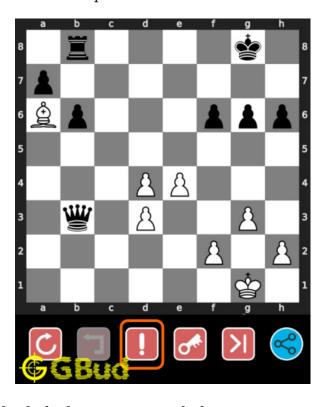

# How to get help for moves in the easy chess puzzle 0056

To get help or the possible next moves in the puzzle, , follow the steps given below

- 1. Go to the puzzle page
- 2. Click the help button (exclamation mark as shown below) to get help or suggestion on next possible move

Figure 8: Click the help button to get help on next move @ https://gbud. in/g4x7pg1

Figure 9: Solve more easy puzzles @ https://gbud.in/chsezpz

Figure 10: Solve other puzzles @ https://gbud.in/chsgppz