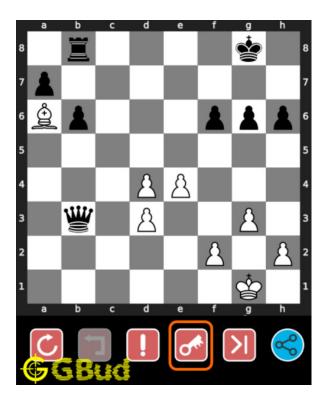

# How to view the solution to easy chess puzzle 0056

To view the solution to this puzzle, follow the steps given below

- 1. Go to the puzzle page
- 2. Click the solution button (Key as shown below) to view the solution

Figure 7: Click the solution button to view solutions @ https://gbud.in/g4x7pg1