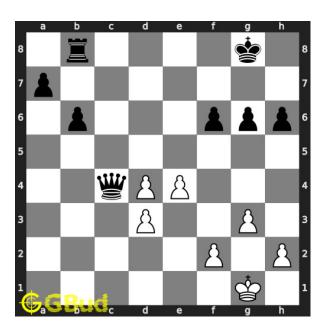

# Move 3 Move by white

Figure 6: dxc4 - The pawn captures the opponent's hanging queen. This is how you capture queen through a fork